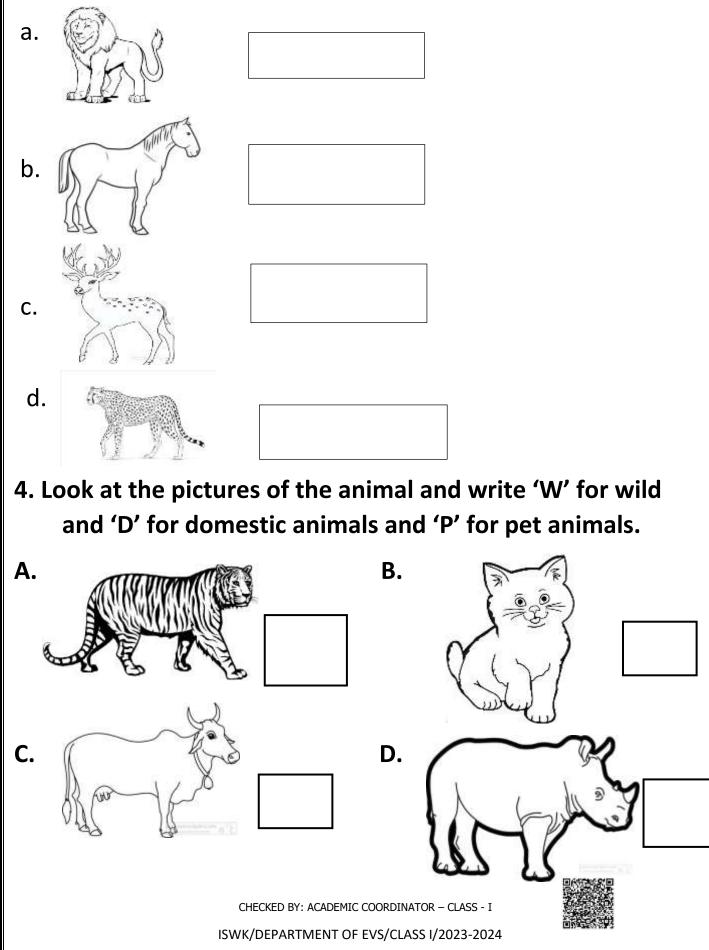

| -                                                                                |                                                                   |        |            |       |     |
|----------------------------------------------------------------------------------|-------------------------------------------------------------------|--------|------------|-------|-----|
| 0                                                                                | INDIAN SCHOOL AL WADI AL KABIR<br>DEPARTMENT OF EVS (2023 – 2024) |        |            |       |     |
| LESSON 12 – ANIMAL AROUND US WORKSHEET -<br>RESOURCE PERSON – MS. TRESA KUMAR    |                                                                   |        |            |       |     |
| NAME:                                                                            | CLASS: I SEC:                                                     |        | SS: I SEC: | DATE: |     |
| 1. Fill in the blanks with the words given in the help box.                      |                                                                   |        |            |       |     |
|                                                                                  | <u>Help box:</u>                                                  |        |            |       |     |
|                                                                                  | animals                                                           | pets   | ostrich    | fish  |     |
|                                                                                  | wild anim                                                         | als    | blue whale | tiger |     |
| 1 is a bird that cannot fly.                                                     |                                                                   |        |            |       |     |
| 2 lives in water.                                                                |                                                                   |        |            |       |     |
| 3. Cats are kept as                                                              |                                                                   |        |            |       |     |
| <ol> <li>The animals that live in the forest and open land are called</li> </ol> |                                                                   |        |            |       |     |
| 5. We need to take care of                                                       |                                                                   |        |            |       |     |
| 6                                                                                | is the biggest animal in the world.                               |        |            |       |     |
| 2. Trace                                                                         | e and label                                                       | the pi |            |       | D'S |
| CHECKED BY: ACADEMIC COORDINATOR – CLASS - I                                     |                                                                   |        |            |       |     |
| ISWK/DEPARTMENT OF EVS/CLASS I/2023-2024                                         |                                                                   |        |            |       |     |

## 3. Name the animals with the help of the given picture clues.